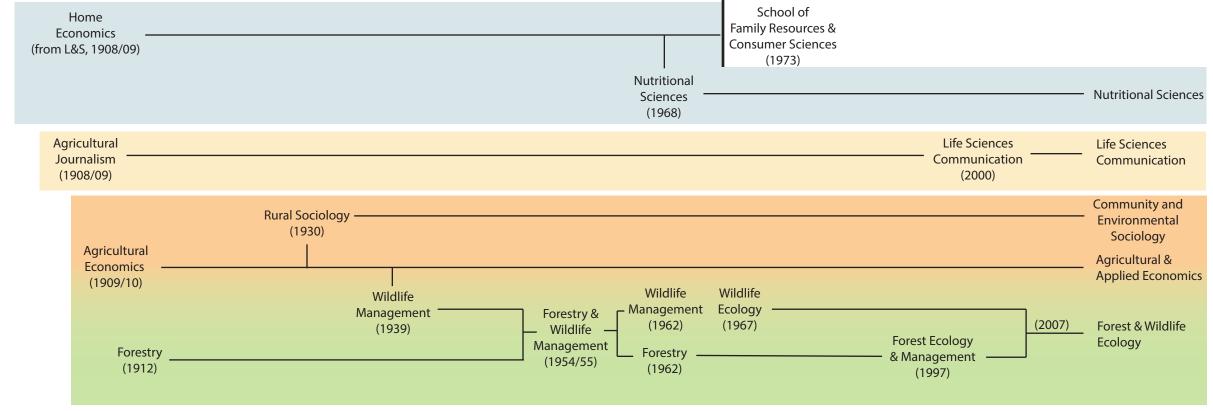

| Veterinary<br>Science -<br>(1911/12)     |                                            |                                           |                                    |                                                           | Biomedical Sciences                           | To SVM                                 |             |                                   |
|                                                         | Dairy Husbandry<br>1905                  | Dairy<br>Industry<br>(1936/37)             | Dairy and<br>Food Industry –<br>(1951/52) | Food Science<br>(1960)             |                                                           |                                               |                                        |             | Food Science                      |



Compiled by Daniel W. Bromley (1992), modified by Joan Parrish (2017)